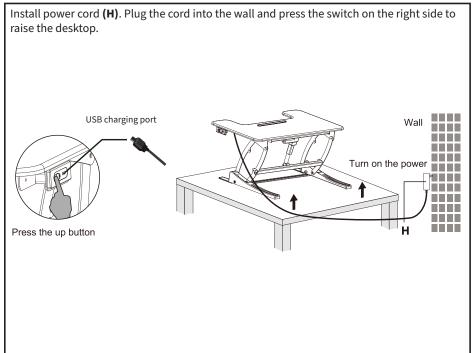

embly, or inappropriate use.

# 🗥 WARNING: CHOKING HAZARD

SMALL PARTS - NOT FOR CHILDREN UNDER 3 YEARS. ADULT SUPERVISION IS REQUIRED.

# earrow electrical safety instructions

THIS PRODUCT IS POWERED BY ELECTRICITY. IN ORDER TO AVOID BURNS, FIRE AND ELECTRIC SHOCK, PLEASE READ THE FOLLOWING INSTRUCTIONS CAREFULLY.

- DO NOT CLEAN PRODUCT WHILE POWER IS CONNECTED.
- DO NOT DISASSEMBLE OR REPLACE COMPONENTS WHILE POWER IS CONNECTED.
- NEVER OPERATE THE SYSTEM WITH A DAMAGED CORD OR PLUG. PLEASE CONTACT YOUR SELLER TO REPLACE DAMAGED PARTS.
- NEVER OPERATE SYSTEM IN DAMP ENVIRONMENTS OR IF ANY ELECTRICAL COMPONENTS HAVE
  MADE CONTACT WITH LIQUIDS.
- ALTERATIONS OF THE GIVEN POWER UNIT ARE NOT ALLOWED.
- OUTDOOR USE IS PROHIBITED.





#### **ASSEMBLY STEPS**

#### STEP 1





#### STEP 3





#### STEP 5

Hang assembled keyboard tray onto pre-installed knobs, and tighten knobs to secure.

**NOTE:** Make sure the keyboard brackets are curving towards the user, not towards the inside of the desk.





#### STEP 7





# CAUTION!



Keep monitor and laptop base fully on the desktop.



Follow the cable routing instructions to avoid the potential to pinch cables.



Leave enough slack in cable to allow for full range of vertical motion (15" / 38 cm).



Raise desktop slowly to keep items stable.

Failure to follow these instructions may result in property damage and/or personal injury.

7



#### Open Monday - Friday 7:00am - 7:00pm CST,

our dedicated support team can offer immediate assistance with rapid response times. If any parts are received damaged or defective, please c