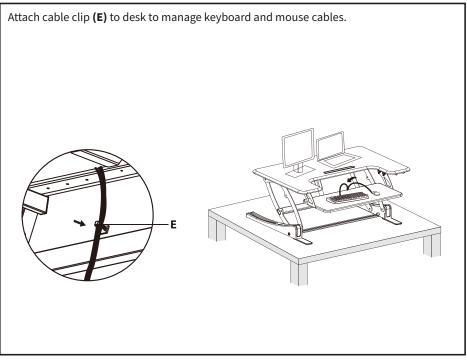

O AVOID BURNS, FIRE AND ELECTRIC SHOCK, PLEASE READ THE FOLLOWING INSTRUCTIONS CAREFULLY.

- DO NOT CLEAN PRODUCT WHILE POWER IS CONNECTED.
- DO NOT DISASSEMBLE OR REPLACE COMPONENTS WHILE POWER IS CONNECTED.
- NEVER OPERATE THE SYSTEM WITH A DAMAGED CORD OR PLUG. PLEASE CONTACT YOUR SELLER TO REPLACE DAMAGED PARTS.
- NEVER OPERATE SYSTEM IN DAMP ENVIRONMENTS OR IF ANY ELECTRICAL COMPONENTS HAVE
  MADE CONTACT WITH LIQUIDS.
- ALTERATIONS OF THE GIVEN POWER UNIT ARE NOT ALLOWED.
- OUTDOOR USE IS PROHIBITED.





#### **ASSEMBLY STEPS**

#### STEP 1





#### STEP 3





#### STEP 5

Hang assembled keyboard tray onto pre-installed knobs, and tighten knobs to secure.

**NOTE:** Make sure the keyboard brackets are curving towards the user, not towards the inside of the desk.





#### STEP 7





# CAUTION!



Keep monitor and laptop base fully on the desktop.



Follow the cable routing instructions to avoid the potential to pinch cables.



Leave enough slack in cable to allow for full range of vertical motion (15" / 38 cm).



Raise desktop slowly to keep items stable.

Failure to follow these instructions may result in property damage and/or personal injury.

7



#### Open Monday - Friday 7:00am - 7:00pm CST,

our dedicated support team can offer immediate assistance with rapid response times. If any parts are received damaged or defective, please contact us. We are happy to replace parts to ensure you have a fully functioning product.