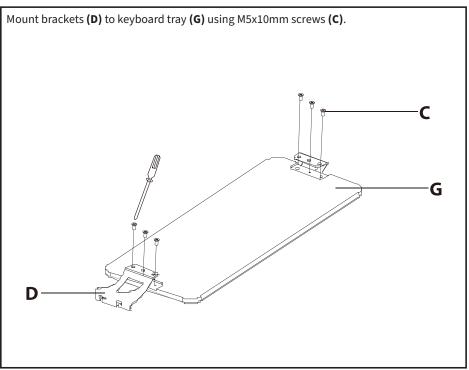

bly, or inappropriate use.

# 🗥 WARNING: CHOKING HAZARD

SMALL PARTS - NOT FOR CHILDREN UNDER 3 YEARS. ADULT SUPERVISION IS REQUIRED.

# earrow electrical safety instructions

THIS PRODUCT IS POWERED BY ELECTRICITY. IN ORDER TO AVOID BURNS, FIRE AND ELECTRIC SHOCK, PLEASE READ THE FOLLOWING INSTRUCTIONS CAREFULLY.

- DO NOT CLEAN PRODUCT WHILE POWER IS CONNECTED.
- DO NOT DISASSEMBLE OR REPLACE COMPONENTS WHILE POWER IS CONNECTED.
- NEVER OPERATE THE SYSTEM WITH A DAMAGED CORD OR PLUG. PLEASE CONTACT YOUR SELLER TO REPLACE DAMAGED PARTS.
- NEVER OPERATE SYSTEM IN DAMP ENVIRONMENTS OR IF ANY ELECTRICAL COMPONENTS HAVE
  MADE CONTACT WITH LIQUIDS.
- ALTERATIONS OF THE GIVEN POWER UNIT ARE NOT ALLOWED.
- OUTDOOR USE IS PROHIBITED.





#### **ASSEMBLY STEPS**

#### STEP 1





#### STEP 3





#### STEP 5

Hang assembled keyboard tray onto pre-installed knobs, and tighten knobs to secure.

**NOTE:** Make sure the keyboard brackets are curving towards the user, not towards the inside of the desk.





#### STEP 7





# CAUTION!



Keep monitor and laptop base fully on the desktop.



Follow the cable routing instructions to avoid the potential to pinch cables.



Leave enough slack in cable to allow for full range of vertical motion (15" / 38 cm).



Raise desktop slowly to keep items stable.

Failure to follow these instructions may result in property damage and/or personal injury.

7



#### Open Monday - Friday 7:00am - 7:00pm CST,

our dedicated support team can offer immediate assistance with rapid response times. If any parts are received damaged or defective, please con