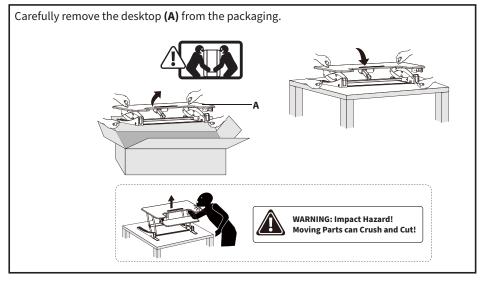

ng, incorrect assembly, or inappropriate use.

# 🗥 WARNING: CHOKING HAZARD

SMALL PARTS - NOT FOR CHILDREN UNDER 3 YEARS. ADULT SUPERVISION IS REQUIRED.

# earrow electrical safety instructions

THIS PRODUCT IS POWERED BY ELECTRICITY. IN ORDER TO AVOID BURNS, FIRE AND ELECTRIC SHOCK, PLEASE READ THE FOLLOWING INSTRUCTIONS CAREFULLY.

- DO NOT CLEAN PRODUCT WHILE POWER IS CONNECTED.
- DO NOT DISASSEMBLE OR REPLACE COMPONENTS WHILE POWER IS CONNECTED.
- NEVER OPERATE THE SYSTEM WITH A DAMAGED CORD OR PLUG. PLEASE CONTACT YOUR SELLER TO REPLACE DAMAGED PARTS.
- NEVER OPERATE SYSTEM IN DAMP ENVIRONMENTS OR IF ANY ELECTRICAL COMPONENTS HAVE
  MADE CONTACT WITH LIQUIDS.
- ALTERATIONS OF THE GIVEN POWER UNIT ARE NOT ALLOWED.
- OUTDOOR USE IS PROHIBITED.





#### **ASSEMBLY STEPS**

#### STEP 1





#### STEP 3





#### STEP 5

Hang assembled keyboard tray onto pre-installed knobs, and tighten knobs to secure.

**NOTE:** Make sure the keyboard brackets are curving towards the user, not towards the inside of the desk.





#### STEP 7





# CAUTION!



Keep monitor and laptop base fully on the desktop.



Follow the cable routing instructions to avoid the potential to pinch cables.



Leave enough slack in cable to allow for full range of vertical motion (15" / 38 cm).



Raise desktop slowly to keep items stable.

Failure to follow these instructions may result in property damage and/or personal injury.

7



#### Open Monday - Friday 7:00am - 7:00pm CST,

our dedicated support team can offer immediate assistance with rapid response times. If any parts are received damaged or de