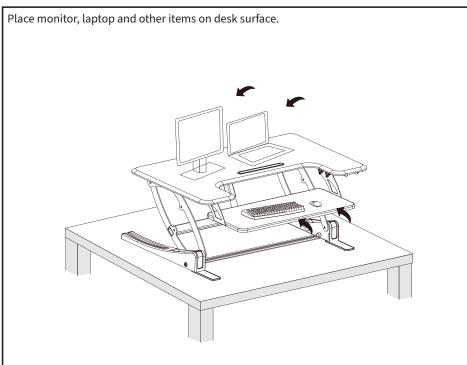

# CAUTION!

Keep monitor and laptop base fully on the desktop.

Follow the cable routing instructions to avoid the potential to pinch cables.

Leave enough slack in cable to allow for full range of vertical motion (15" / 38 cm).

Raise desktop slowly to keep items stable.

Failure to follow these instructions may result in property damage and/or personal injury.

7