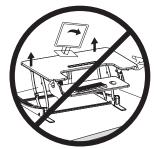

# CAUTION!

Keep monitor and laptop base fully on the desktop.

Follow the cable routing instructions to avoid the potential to pinch cables.

Leave enough slack in cable to allow for full range of vertical motion (15" / 38 cm).

Raise desktop slowly to keep items stable.

Failure to follow these instructions may result in property damage and/or personal injury.

7