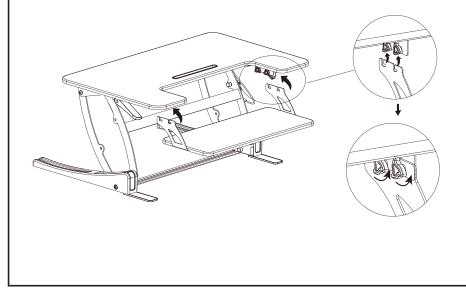

#### STEP 5

Hang assembled keyboard tray onto pre-installed knobs, and tighten knobs to secure.

**NOTE:** Make sure the keyboard brackets are curving towards the user, not towards the inside of the desk.