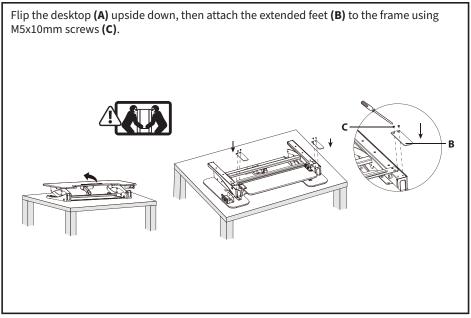

, incorrect assembly, or inappropriate use.

# 🗥 WARNING: CHOKING HAZARD

SMALL PARTS - NOT FOR CHILDREN UNDER 3 YEARS. ADULT SUPERVISION IS REQUIRED.

# earrow electrical safety instructions

THIS PRODUCT IS POWERED BY ELECTRICITY. IN ORDER TO AVOID BURNS, FIRE AND ELECTRIC SHOCK, PLEASE READ THE FOLLOWING INSTRUCTIONS CAREFULLY.

- DO NOT CLEAN PRODUCT WHILE POWER IS CONNECTED.
- DO NOT DISASSEMBLE OR REPLACE COMPONENTS WHILE POWER IS CONNECTED.
- NEVER OPERATE THE SYSTEM WITH A DAMAGED CORD OR PLUG. PLEASE CONTACT YOUR SELLER TO REPLACE DAMAGED PARTS.
- NEVER OPERATE SYSTEM IN DAMP ENVIRONMENTS OR IF ANY ELECTRICAL COMPONENTS HAVE
  MADE CONTACT WITH LIQUIDS.
- ALTERATIONS OF THE GIVEN POWER UNIT ARE NOT ALLOWED.
- OUTDOOR USE IS PROHIBITED.





#### **ASSEMBLY STEPS**

#### STEP 1





#### STEP 3





#### STEP 5

Hang assembled keyboard tray onto pre-installed knobs, and tighten knobs to secure.

**NOTE:** Make sure the keyboard brackets are curving towards the user, not towards the inside of the desk.





#### STEP 7





# CAUTION!



Keep monitor and laptop base fully on the desktop.



Follow the cable routing instructions to avoid the potential to pinch cables.



Leave enough slack in cable to allow for full range of vertical motion (15" / 38 cm).



Raise desktop slowly to keep items stable.

Failure to follow these instructions may result in property damage and/or personal injury.

7



#### Open Monday - Friday 7:00am - 7:00pm CST,

our dedicated support team can offer immediate assistance with rapid response times. If any parts are received damaged or defe