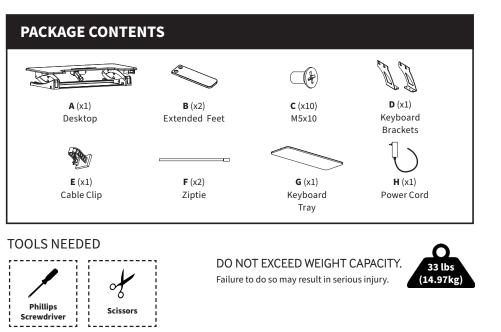

damage or injury caused by improper mounting, incorrect assembly, or inappropriate use.

# 🗥 WARNING: CHOKING HAZARD

SMALL PARTS - NOT FOR CHILDREN UNDER 3 YEARS. ADULT SUPERVISION IS REQUIRED.

# earrow electrical safety instructions

THIS PRODUCT IS POWERED BY ELECTRICITY. IN ORDER TO AVOID BURNS, FIRE AND ELECTRIC SHOCK, PLEASE READ THE FOLLOWING INSTRUCTIONS CAREFULLY.

- DO NOT CLEAN PRODUCT WHILE POWER IS CONNECTED.
- DO NOT DISASSEMBLE OR REPLACE COMPONENTS WHILE POWER IS CONNECTED.
- NEVER OPERATE THE SYSTEM WITH A DAMAGED CORD OR PLUG. PLEASE CONTACT YOUR SELLER TO REPLACE DAMAGED PARTS.
- NEVER OPERATE SYSTEM IN DAMP ENVIRONMENTS OR IF ANY ELECTRICAL COMPONENTS HAVE
  MADE CONTACT WITH LIQUIDS.
- ALTERATIONS OF THE GIVEN POWER UNIT ARE NOT ALLOWED.
- OUTDOOR USE IS PROHIBITED.





#### **ASSEMBLY STEPS**

#### STEP 1





#### STEP 3





#### STEP 5

Hang assembled keyboard tray onto pre-installed knobs, and tighten knobs to secure.

**NOTE:** Make sure the keyboard brackets are curving towards the user, not towards the inside of the desk.





#### STEP 7





# CAUTION!



Keep monitor and laptop base fully on the desktop.



Follow the cable routing instructions to avoid the potential to pinch cables.



Leave enough slack in cable to allow for full range of vertical motion (15" / 38 cm).



Raise desktop slowly to keep items stable.

Failure to follow these instructions may result in property damage and/or personal injury.

7



#### Open Monday - Friday 7:00am - 7:00pm CST,

our dedicated support team can offer immediate assistance with rapid response time