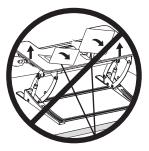

# CAUTION!

Keep monitor and laptop base fully on the desktop.

Follow the cable routing instructions to avoid the potential to pinch cables.

Leave enough slack in cable to allow for full range of vertical motion (15" / 38 cm).

Raise desktop slowly to keep items stable.

Failure to follow these instructions may result in property damage and/or personal injury.

7