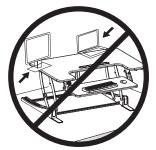

# CAUTION!

Keep monitor and laptop base fully on the desktop.

Follow the cable routing instructions to avoid the potential to pinch cables.

Leave enough slack in cable to allow for full range of vertical motion (15" / 38 cm).

Raise desktop slowly to keep items stable.

Failure to follow these instructions may result in property damage and/or personal injury.

7