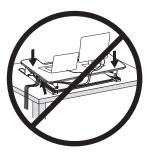

# CAUTION!

Keep monitor and laptop base fully on the desktop.

Follow the cable routing instructions to avoid the potential to pinch cables.

Leave enough slack in cable to allow for full range of vertical motion (15" / 38 cm).

Raise desktop slowly to keep items stable.

Failure to follow these instructions may result in property damage and/or personal injury.

7