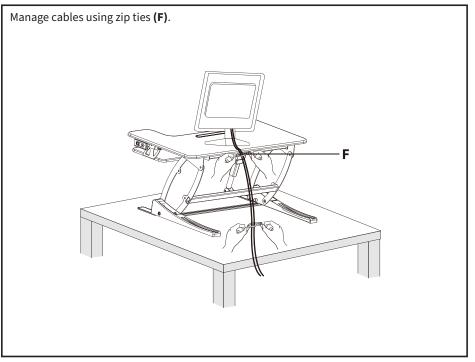

# CAUTION!

Keep monitor and laptop base fully on the desktop.

Follow the cable routing instructions to avoid the potential to pinch cables.

Leave enough slack in cable to allow for full range of vertical motion (15" / 38 cm).