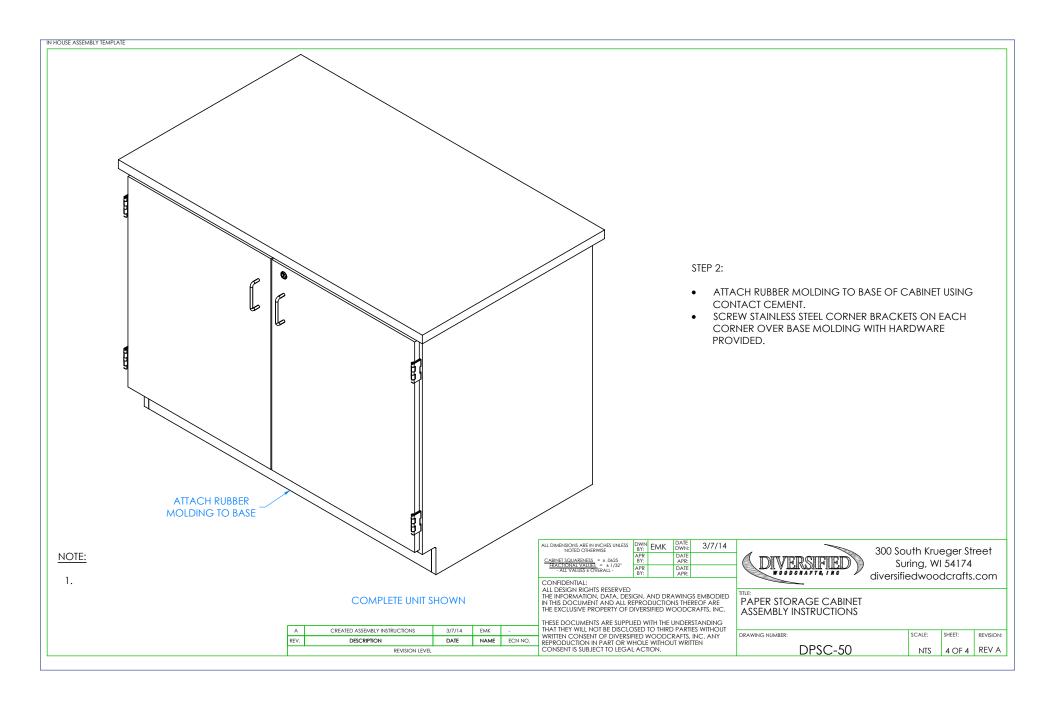

NOTE:

1.

ALL DIMENSIONS ARE IN INCHES UNLESS DWN BY: 3/7/14

CONFIDENTIAL:
ALL DESIGN RIGHTS RESERVED
THE INFORMATION, DATA, DESIGN, AND DRAWINGS EMBODIED
IN THIS DOCUMENT AND ALL REPRODUCTIONS THEREOR ATT
HE EXCLUSIVE PROPERTY OF DIVERSIFIED WOODCRAFTS, INC.

THESE DOCUMENTS ARE SUPPLIED WITH THE UNDERSTANDING THAT THEY WILL NOT BE DISCLOSED TO THIRD PARTIES WITHOUT WRITTEN CONSENT OF DIVERSIFIED WOODCRAFTS, INC. ANY REPRODUCTION IN PART OR WHOLE WITHOUT WRITTEN CONSENT IS SUBJECT TO LEGAL ACTION.

DIVERSIFIED

300 South Krueger Street Suring, WI 54174 diversifiedwoodcrafts.com

REVISION:

PAPER STORAGE CABINET TOOLS AND ASSEMBLY COMPONENTS

DRAWING NUMBER: SCALE: SHEET: DPSC-50 2 OF 4 REV A NTS

| DEVICION LEVE |                               |        |      |         |  |  |  |
|---------------|-------------------------------|--------|------|---------|--|--|--|
| REV.          | DESCRIPTION                   | DATE   | NAME | ECN NO. |  |  |  |
| Α             | CREATED ASSEMBLY INSTRUCTIONS | 3/7/14 | EMK  | -       |  |  |  |