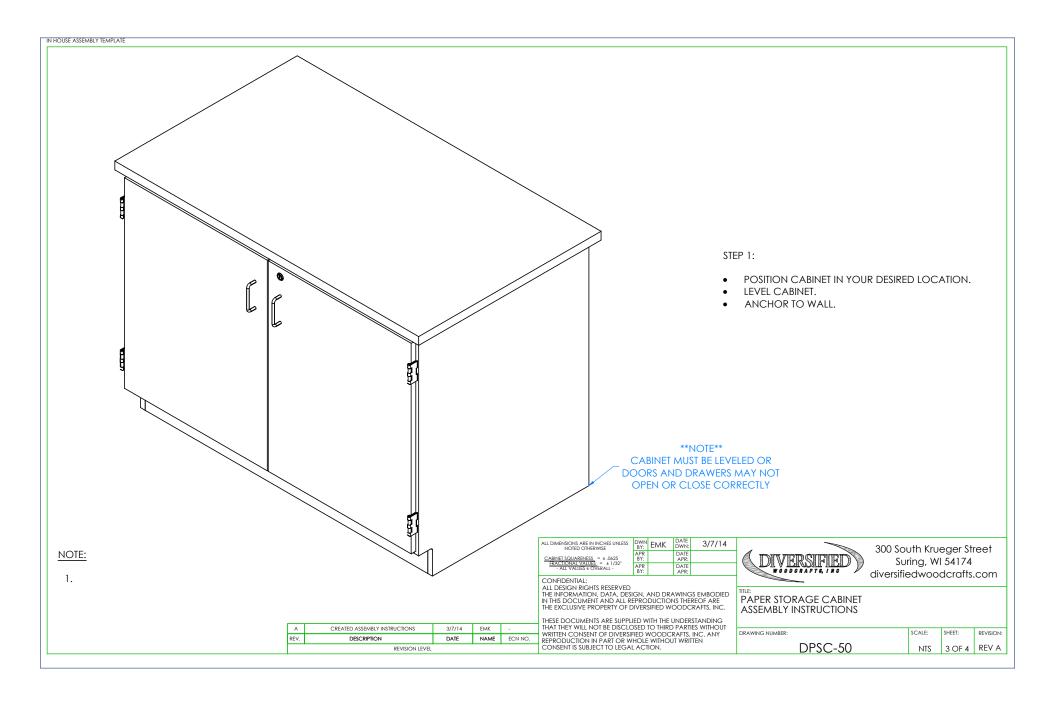

NOTE:

1.

ALL DIMENSIONS ARE IN INCHES UNLESS DWN BY: 3/7/14

CONFIDENTIAL:
ALL DESIGN RIGHTS RESERVED
THE INFORMATION, DATA, DESIGN, AND DRAWINGS EMBODIED
IN THIS DOCUMENT AND ALL REPRODUCTIONS THEREOR ATT
HE EXCLUSIVE PROPERTY OF DIVERSIFIED WOODCRAFTS, INC.

THESE DOCUMENTS ARE SUPPLIED WITH THE UNDERSTANDING THAT THEY WILL NOT BE DISCLOSED TO THIRD PARTIES WITHOUT WRITTEN CONSENT OF DIVERSIFIED WOODCRAFTS, INC. ANY REPRODUCTION IN PART OR WHOLE WITHOUT WRITTEN CONSENT IS SUBJECT TO LEGAL ACTION.

DIVERSIFIED

300 South Krueger Street Suring, WI 54174 diversifiedwoodcrafts.com

REVISION:

PAPER STORAGE CABINET TOOLS AND ASSEMBLY COMPONENTS

DRAWING NUMBER: SCALE: SHEET: DPSC-50 2 OF 4 REV A NTS

| DEVICION LEVE |                               |        |      |         |  |  |  |
|---------------|-------------------------------|--------|------|---------|--|--|--|
| REV.          | DESCRIPTION                   | DATE   | NAME | ECN NO. |  |  |  |
| Α             | CREATED ASSEMBLY INSTRUCTIONS | 3/7/14 | EMK  | -       |  |  |  |